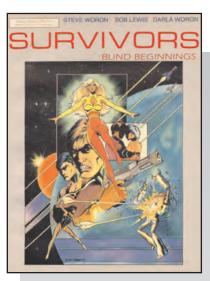

# Survivors Blind Beginnings

Steve Woron created one of the very first indy titles in 1982. This graphic novel collects the Survivors first couple issues. Includes the very first published works of Steve Woron, Karl (Superman) Kesel, & Bob (Batman) Lewis. Woron's Survivors have thrilled readers for four years. Also included is a Survivors pin-up gallery by Woron. Here's your chance to get Woron's first works in reprint form at an affordable the price! SC, B&W, 8X11, 88 pgs