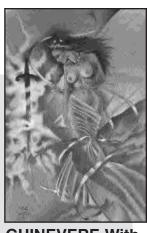

# **GUINEVERE Prints**

This extremely popular series of prints featuring mythology's King Arthur's sensuous Queen. 18X24 MV,S/N of 1000...\$19.99

# **GUINEVERE** with **EXCALIBUR**

large 18X24 stunning tonal print by Steve on charcoal paper. S/N of 150 ABW (T). . . . \$24.99 S/N of 750 Txt (T) . . . . . . 10.99