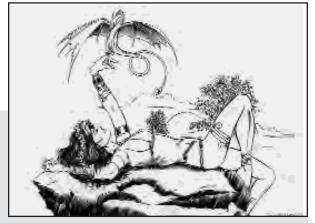

#### THE DRAGONRIDER

From the war torn skies of the darkest of ages comes a female barbarian riding her dragon counterpart into battle. (One of Woron's favorites) Each lithograph is; your choice of;