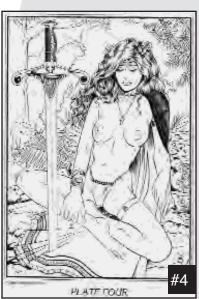

# **GUINEVERE** with **EXCALIBUR**

large 18X24 stunning tonal print by Steve on charcoal paper. S/N of 150 ABW (T). . . . \$24.99 S/N of 750 Txt (T) . . . . . . 10.99