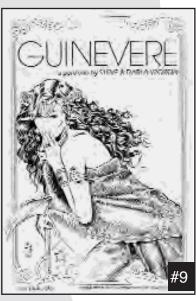

# **GUINEVERE Portfolio**

A fabulous fantasy portfolio exploring the mythology of King Arthur's

queen; Guinevere. This portfolio boasts Woron's first and some of his best works in the fantasv market! Eight 6X9 B&W

plates with an illustrated cover plate. Regular. . . . . . . . . . 8.99

# **GUINEVERE Prints**

This extremely popular series of prints featuring mythology's King Arthur's sensuous Queen. 18X24 MV,S/N of 1000...\$19.99

#### **GUINEVERE'S RETREAT**

The **best** Guinevere plate with a new celtic border. Now in its 2nd printing. Highly recommended Signed by Steve Woron 18X24 MV. . . . . \$15.99