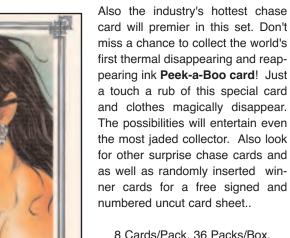

#### **Chase Card Set**

Four of the coolest cards in the collector's market, including the popular Betty Page thermo card.

In addition get 5 bonus cards;

2 Fatal Beauty promo cards

1 Vampyres: Predators promo card

2 Swimsuits & Mermaids card

Each 9 card set is shrinkwrapped on a clear card page . . . . . \$47.99