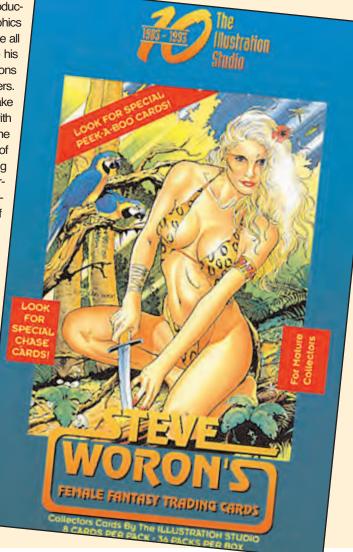

# STEVE WORON'S Female-Fantasy Trading Cards

Steve Woron is considered by many to be producing the finest female-fantasy art in the graphics world today. Steve's art contains a purity unlike all others in the field. His work is done purely to his stringent standards, and not one of his illustrations is influenced by editors, art directors, or publishers. Since 1983 he continues to be an innovator. Take the journey through Steve's fantasy world with his unique premium trading card set. Feel the chill of a she vampire's cold stare, the danger of a formidable barbarian's sword, the beckoning of a sultry siren and the hypnotic appeal of former model Betty Page! Don't miss the opportunities of leather, lace, silk and steel by one of the masters; Steve Woron.

Great art and fabulous bonus offers make this 72 card set, full color, full bleed, both sides one of the hottest collector's series of the year! These cards are printed using the finest card stock available and UV coated (both sides) for that super satin feel. The backs feature related text and comments to the front artwork.

# \*\*\*\* SPECIAL \*\*\*\*\* **UNCUT SHEET!**

The Complete Uncut Sheet 72 Card Collection. Signed Artist Proof of 250 . . .

. . . . . . . . . \$94.95

8 Cards/Pack, 36 Packs/Box. 10 Boxes/ Case. Less than 1.000 cases made! Each box \$34.95 \$29.95 Supplies Are Very Limited! 1